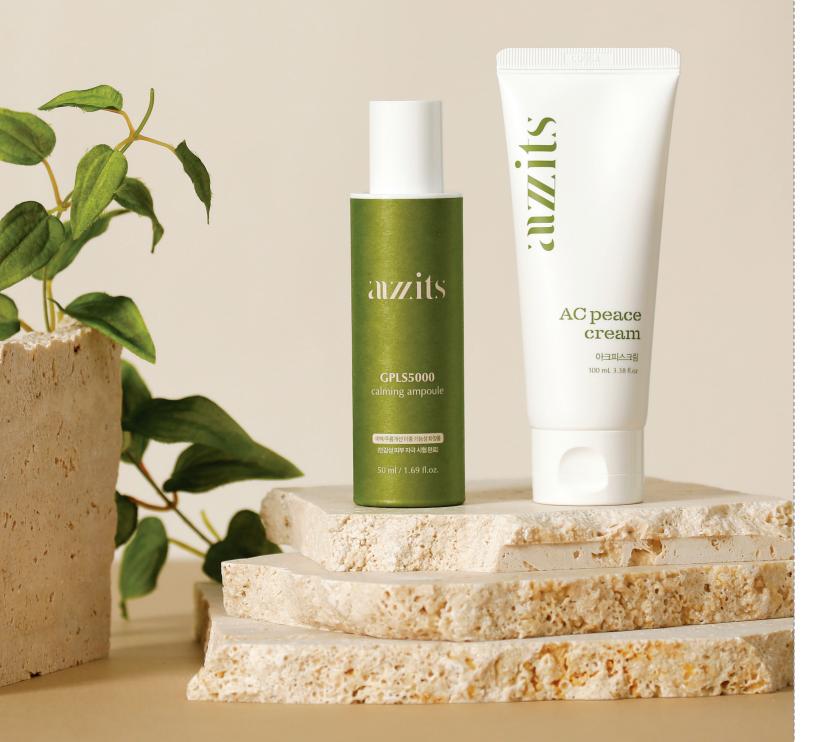

## azits

"The secret of beauty lies in the harmony of inner and outer beauty. 'aazzits' is a 'Biotech Beauty' brand born out of 20 years of beauty therapy philosophy. It proposes an 'efficacy-oriented derma solution' that uses beneficial bacteria and plant-derived ingredients to help restore the skin's barrier function, presenting healthy beauty both inside and out. Experience sustainable and healthy beauty with aazzits."

#### AZITS GPLS 5000 CALMING AMPOULE / 50ml

Restore your skin's barrier function!

"The 'GPLS5000 Calming Ampoule' protects the skin from various troubles such as itchiness and inflammation, and promotes healthy skin conditions by helping to restore the skin's barrier function. It contains 20% GPLS-5000 (Patent No. 10-2364260 for a skin soothing complex composition), which has increased anti-inflammatory and antibacterial efficacy compared to the existing saponin (ginsenoside) component. It has been tested for sensitive skin irritation, calming physical irritation, and dryness. Its effectiveness has been proven through an itch relief test."

#### AZITS ACPEACE CREAM / 100ml

#### Skin barrier trouble soothing

'aazzits AC peace cream' helps to improve skin barrier and restore skin energy through GPLS-5000 (Skin Soothing Complex Composition Patent No. 10-2364260) with increased anti-inflammatory and antibacterial efficacy compared to existing saponin (ginsenoside) ingredients. and quickly soothes sensitive skin from external stimuli to make it healthy and beautiful.