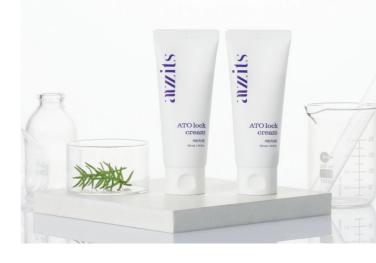

#### AZITS ATOLOCK CREAM / 100ml Skin Barrier Highly Concentrated Fermentation Moisturizing

'aazzits ATO lock cream' contains ATOLOCK-5000, a complex fermented extract (Patent No. 10-2546410 for calming atopy) to help manage atopic skin. Considering the pH balance (pH 4.5~5.5) of normal skin, it suppresses moisture loss and provides strong moisturizing power with various highly concentrated fermented ingredients to maintain a healthy skin barrier for a long time.