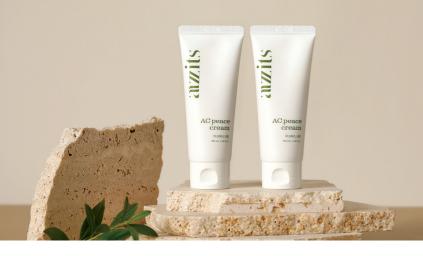

#### AZITS ACPEACE CREAM / 100ml

#### Skin barrier trouble soothing

'aazzits AC peace cream' helps to improve skin barrier and restore skin energy through GPLS-5000 (Skin Soothing Complex Composition Patent No. 10-2364260) with increased anti-inflammatory and antibacterial efficacy compared to existing saponin (ginsenoside) ingredients. and quickly soothes sensitive skin from external stimuli to make it healthy and beautiful.